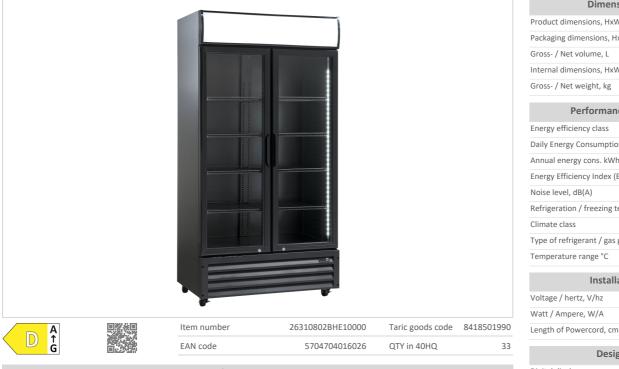

## **Display Cooler**

Short Description

The SD 802 BHE is a large 2-door display refrigerator, with 776 net liters of cooling space. Comes with 8 black, heavy-duty wire shelves with wires to ensure that all types of glasses, cans and bottles are stable on the shelves. The cabinet has 8 heavy-duty wheels, so it is always possible to move it, even when it is full. The cabinet has hinged doors with locks, so it is possible to lock the cabinet. The doors close automatically which always minimizes temperature rises. 2 vertical energy-saving LED lights in the front provide a good light and represent the goods nicely. The cabinet has Intelligent Air Circulation System, which ensures perfectly ventilated cooling throughout the cabinet. The SD 802 BHE is electronically controlled and has an external digital control panel, so it is easy to adjust and view the temperature inside the cabinet.

## Dimensions and weight

**SD 802 BHE** 

| Dimensions and weight           |                    |  |
|---------------------------------|--------------------|--|
| Product dimensions, HxWxD, mm   | 2023 x 1000 x 720  |  |
| Packaging dimensions, HxWxD, mm | 2100 x 1050 x 770  |  |
| Gross- / Net volume, L          | 776 / 660          |  |
| Internal dimensions, HxWxD, mm  | 1561.5 x 903 x 595 |  |
| Gross- / Net weight, kg         | 143 / 132          |  |

## Performance and consumption

| Energy efficiency classDDaily Energy Consumption, kWh/243,46Annual energy cons. kWh/a1263Energy Efficiency Index (EEI)45,5Noise level, dB(A)60Refrigeration / freezing techniqueVentilatedClimate classTType of refrigerant / gas gr.R290a / 105Temperature range °C1 / 9   |                                    |             |
|-----------------------------------------------------------------------------------------------------------------------------------------------------------------------------------------------------------------------------------------------------------------------------|------------------------------------|-------------|
| Annual energy cons. kWh/a       1263         Energy Efficiency Index (EEI)       45,5         Noise level, dB(A)       60         Refrigeration / freezing technique       Ventilated         Climate class       T         Type of refrigerant / gas gr.       R290a / 105 | Energy efficiency class            | D           |
| Energy Efficiency Index (EEI)       45,5         Noise level, dB(A)       60         Refrigeration / freezing technique       Ventilated         Climate class       T         Type of refrigerant / gas gr.       R290a / 105                                              | Daily Energy Consumption, kWh/24   | 3,46        |
| Noise level, dB(A)60Refrigeration / freezing techniqueVentilatedClimate classTType of refrigerant / gas gr.R290a / 105                                                                                                                                                      | Annual energy cons. kWh/a          | 1263        |
| Refrigeration / freezing techniqueVentilatedClimate classTType of refrigerant / gas gr.R290a / 105                                                                                                                                                                          | Energy Efficiency Index (EEI)      | 45,5        |
| Climate class T<br>Type of refrigerant / gas gr. R290a / 105                                                                                                                                                                                                                | Noise level, dB(A)                 | 60          |
| Type of refrigerant / gas gr. R290a / 105                                                                                                                                                                                                                                   | Refrigeration / freezing technique | Ventilated  |
| ,, , , , , , , , , , , , , , , , , , ,                                                                                                                                                                                                                                      | Climate class                      | Т           |
| Temperature range °C 1/9                                                                                                                                                                                                                                                    | Type of refrigerant / gas gr.      | R290a / 105 |
|                                                                                                                                                                                                                                                                             | Temperature range °C               | 1/9         |
|                                                                                                                                                                                                                                                                             |                                    |             |

## Installation and power Voltage / hertz, V/hz 230 / 50 Watt / Ampere, W/A 510 / 2.5

230

| ,<br>                  |                   |  |
|------------------------|-------------------|--|
| Design and comfort     |                   |  |
| Digital display        | Yes               |  |
| Internal light         | 2 Vertical LED    |  |
| External thermometer   | Yes               |  |
| Reversible door        | No                |  |
| Door- / lid type       | Left/right hinged |  |
| Self closing door      | Yes               |  |
| Handle                 | Outside           |  |
| Number of castors, pcs | 4 castors         |  |
| Lock & Key             | Yes               |  |