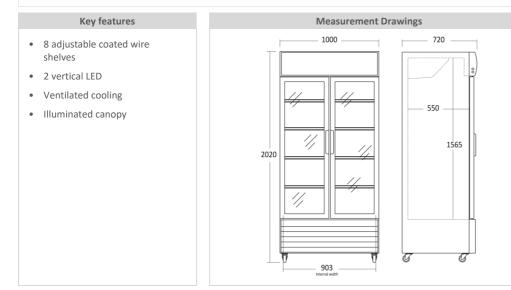

## **Display Cooler**

Short Description

The SD 802 BHE is a large 2-door display refrigerator, with 776 net liters of cooling space. Comes with 8 black, heavy-duty wire shelves with wires to ensure that all types of glasses, cans and bottles are stable on the shelves. The cabinet has 8 heavy-duty wheels, so it is always possible to move it, even when it is full. The cabinet has hinged doors with locks, so it is possible to lock the cabinet. The doors close automatically which always minimizes temperature rises. 2 vertical energy-saving LED lights in the front provide a good light and represent the goods nicely. The cabinet has Intelligent Air Circulation System, which ensures perfectly ventilated cooling throughout the cabinet. The SD 802 BHE is electronically controlled and has an external digital control panel, so it is easy to adjust and view the temperature inside the cabinet.

## Dimensions and weight

**SD 802 BHE** 

| Dimensions and weight           |                    |  |
|---------------------------------|--------------------|--|
| Product dimensions, HxWxD, mm   | 2023 x 1000 x 720  |  |
| Packaging dimensions, HxWxD, mm | 2100 x 1050 x 770  |  |
| Gross- / Net volume, L          | 776 / 660          |  |
| Internal dimensions, HxWxD, mm  | 1561.5 x 903 x 595 |  |
| Gross- / Net weight, kg         | 143 / 132          |  |

| Features                                  |            |
|-------------------------------------------|------------|
| Number of shelves                         | 8          |
| Adjustable shelves                        | Yes        |
| Shelves material                          | Black wire |
| Large shelves size WxD, mm                | 440 x 552  |
| Small shelves size WxD, mm                | 440 x 552  |
| Internal light colour temperature, kelvin | 6500       |